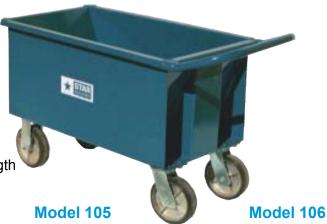

### Heavy Duty **Forklift Mortar Buggies**

Mortar Buggies

- ▶ Durable 10 gauge steel construction

- Bolted-On heavy duty casters
  2" x 8" high strength poly wheels
  Top edge of tub channel formed for strength
- Big 15/16" dia. tubular steel handle
  Both ends sloped for easy shoveling
- Wheel brakes optional

Weight 121 lbs.

- 6 cuft capacity23½"W x 28"H x 50½"L
- ▶ Weight 165 lbs.
- ▶ 10 cuft capacity
- 23½"W x 31"H x 54"L
- Weight 200 lbs.