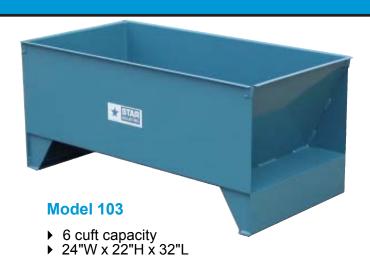

#### Model 102 (shown)

- 10 cuft capacity24"W x 22"H x 48"L
- ▶ Weight 155 lbs.