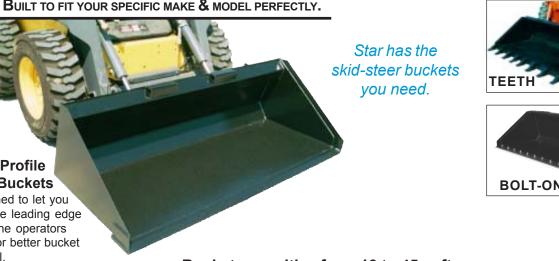

## **HEAVY DUTY SKID-STEER BUCKETS**

BUILT TO FIT YOUR SPECIFIC MAKE & MODEL PERFECTLY.

#### Low Profile **Dirt Buckets** designed to let you

see the leading edge from the operators seat for better bucket control.

**INDUSTRIES** 

### Bucket capacities from 13 to 45 cuft

In accordance with a policy of constant improvement, Star Industries reserves the right to change specifications without notice.

www.starindustries.com

**Operating Manuals/Safety Information** 