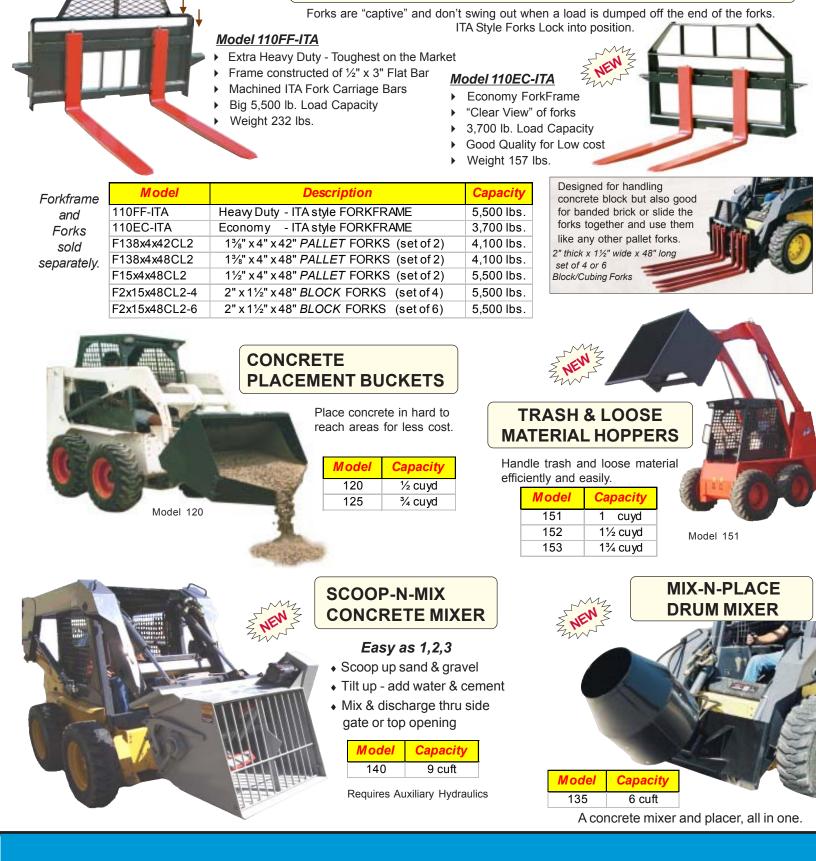

# Heavy Duty LOADER ATTACHMENTS & BUCKETS

SKID-STEER FORKFRAMES with "ITA Style" Captive Forks

Exclusive Safe & Easy

'Two-Sten'

Operator Access