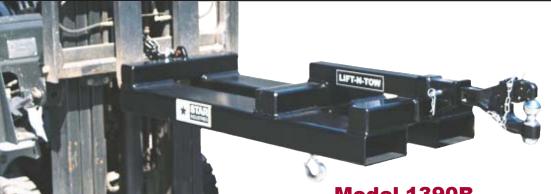

## Model 1390B

- Receiver/Jib accepts Standard 2" Trailer Adapter
- ◆ 10,000 lbs. Maximum Gross Towing Weight
- 2,000 lbs. Maximum Tongue Weight
- 4,000 lbs. Maximum Lift Capacity on Swivel Hook
- Accepts Forks up to 6" wide x 2¾" thick
- ◆ Overall Dimensions (w/o adapter) 20" W x 9.5" H x 54" L
- Weight (w/o adapter) 220 lbs.