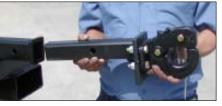

## Change easily from Ball, to Pintle, or Combination Hitch

Lift-N-Tow & Hitches Sold Separately

ADAPTER with 2" BALL Model 1391

ADAPTER with PINTLE HITCH Model 1392 / 1394PH

ADAPTER with COMBO HITCH Model 1393 / 1394CH