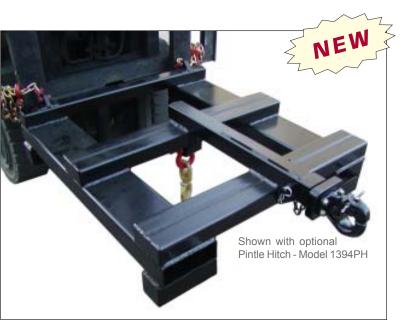

## Super Duty Model 1395B

- Receiver/Jib accepts 2½" Trailer Adapter
- 16,000 lbs. Maximum Gross Towing Weight
- 3,000 lbs. Maximum Tongue Weight
- 10,000 lbs. Max. Lift Cap. on Swivel Hook
- Accepts Forks up to 8" wide x 2¾" thick
- Overall Dims. (w/o adapter) 44" W x 14" H x 54" L
- Weight (w/o adapter) 400 lbs.

## Change easily from Ball, to Pintle, or Combination Hitch

Lift-N-Tow & Hitches Sold Separately

ADAPTER with 2" BALL Model 1391

ADAPTER with PINTLE HITCH Model 1392 / 1394PH

ADAPTER with COMBO HITCH Model 1393 / 1394CH