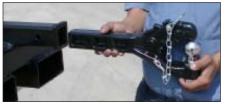

DON'T GET A CITATION

OSHA prohibits the practice of torching a hole in the fork for a ball.

Universal Fit "Slips on Forks" style

Chain & Hook secures Lift-N-Tow to forklift