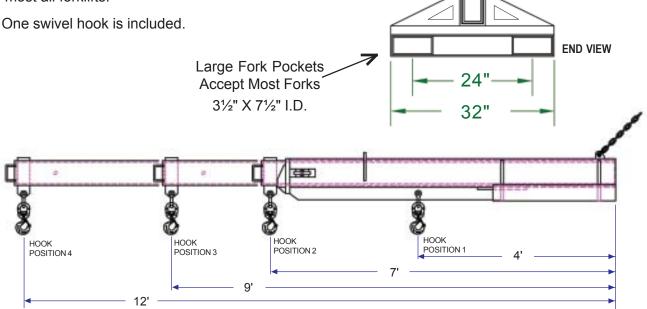

| HOOK POSITION                             | 4          | 3          | 2          | 1          |
|-------------------------------------------|------------|------------|------------|------------|
| DISTANCE                                  | 12' 0"     | 9' 0"      | 7' 0"      | 4' 0"      |
| Maximum Load Capacity<br>on a Single Hook | 2,000 lbs. | 3,000 lbs. | 4,000 lbs. | 6,000 lbs. |

Fork Pocket Size: 30" long x 7½" x 3½" ID / Center to Center of Fork Pockets: 24" / Pocket Ends are open.