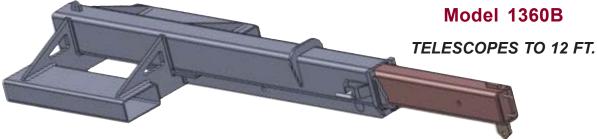

## **Specifications**

- Designed for use on both straight-mast and extendable-reach type forklifts
- Telescoping two section tubular steel boom.
- Manually telescopes from 7'0" to 12'0" Pull spring-loaded pin to telescope - release pin and boom locks in desired position.
- Internal stop ensures telescoping section can not be accidently pulled all the way out.
- Jib slides on the forks and is pinned behind the heel to secure it to the forklift.

 Universal fit (slip-on-the-forks) design permits use on most all forklifts.

**MODEL 1360B** Max Load Cap. 6,000 lbs. Empty Weight 585 lbs. 7' 0" to 12' 0" Extends Vert. Center of Gravity Centerline Horz. Center of Gravity: Fully Retracted 36-5/16" Extended Midway 43-3/4" 54-7/16" Fully Extended