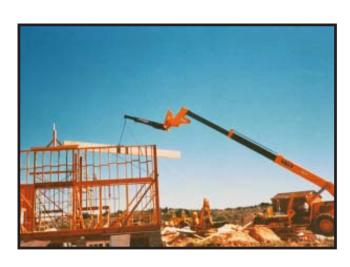

## **Expand** the Capabilities of your Forklift

- Reach over or under obstructions to place heavy loads
- Set equipment on the roof or elevated decks
- Reach through narrow openings such as windows to set or pick up a load
- Load and unload trucks easier and more safely
- Reach into motor freight vans to load or unload materials and equipment
- Load, move, and handle equipment in your equipment yard
- Reach over scaffold to set stone or other heavy masonry units
- Hang trusses and laminated wood beams