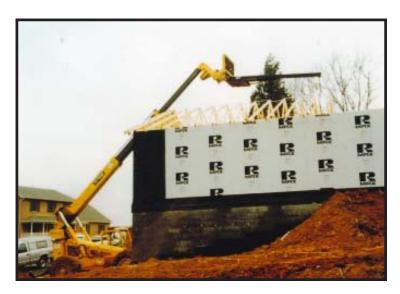

## **Expand** the Capabilities of your Forklift

- Reach over or under obstructions to place heavy loads
- Set equipment on the roof or elevated decks
- Reach through narrow openings such as windows to set or pick up a load
- Load and unload trucks easier and more safely
- Reach into motor freight vans to load or unload materials and equipment
- Load, move, and handle equipment in your equipment yard
- Reach over scaffold to set stone or other heavy masonry units
- Hang trusses and laminated wood beams