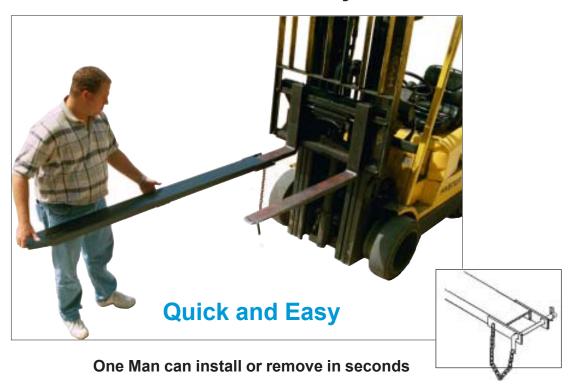

## Heavy Duty Fork Extensions

## **Get More Fork Under Bulky Loads**

| Model | Overall Length | Fits           | Weight per set |
|-------|----------------|----------------|----------------|
| 1664  | 72"            | 4" x 48" forks | 108 lbs.       |
| 1665  | 72"            | 5" x 48" forks | 113 lbs.       |
| 1666  | 72"            | 6" x 48" forks | 148 lbs.       |

## Things You Should Know About Fork Extensions

- Overall length of fork extension must not exceed 150% of fork length.
- ◆ Inside width of fork extension must not be more than ½" wider than fork.
- Forklift capacity is substantially reduced when center of load is moved out beyond standard 2 ft. load center.
- Do not pick up load with tip of fork extensions.
- Load must be centered on fork extensions or closer to the backstop.