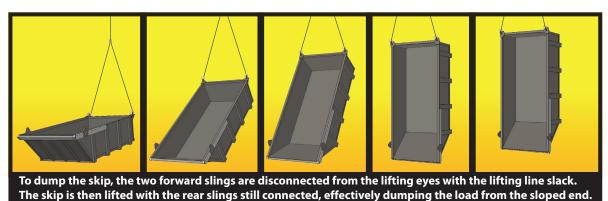

## **Crane Trash Skip**

for Crane Hoists and Hauling

- This rugged Heavy Duty Trash Skip with large lifting eyes has plenty of capacity to handle most any kind of trash or bulk material.
- Constructed of heavy steel and reinforced at all stress points to ensure long useful life.
  - ☑ Heavy 3/16" steel plate construction
  - ☑ Strong 1/4" angle reinforces top edge and corners
  - ☑ Rugged channel reinforces sides and bottom
- Designed to be hoisted with a set of 10 ft. or longer cable or strap slings. The sloped end makes it safe and easy to discharge the load.