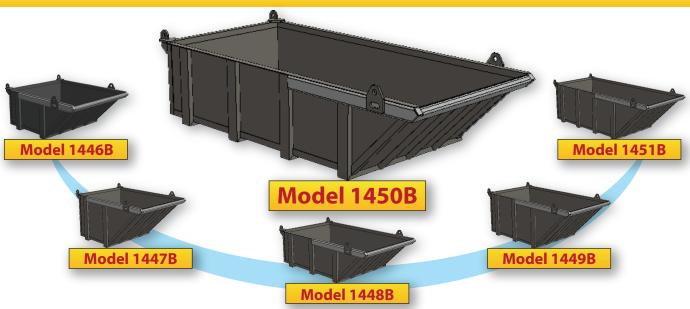

## **Crane Trash Skip**

for Crane Hoists and Hauling

- This rugged Heavy Duty Trash Skip with large lifting eyes has plenty of capacity to handle most any kind of trash or bulk material.
- Constructed of heavy steel and reinforced at all stress points to ensure long useful life.
  - ☑ Heavy 3/16" steel plate construction
  - ☑ Strong 1/4" angle reinforces top edge and corners
  - ☑ Rugged channel reinforces sides and bottom
- Designed to be hoisted with a set of 10 ft. or longer cable or strap slings. The sloped end makes it safe and easy to discharge the load.

IDEAL FOR REMOVING "TEAR-OFF"
OR OTHER CONSTRUCTION REFUSE
FROM ROOFS AND ELEVATED DECKS.

| Model No. | Description                                           | Capacity              | Weight    |
|-----------|-------------------------------------------------------|-----------------------|-----------|
| 1446B     | CRANE TRASH SKIP 2'D X 4'W X 6'L - with lifting eyes  | 1.5 cuyd. 5,000 lbs.  | 925 lbs.  |
| 1447B     | CRANE TRASH SKIP 3'D X 4'W X 6'L - with lifting eyes  | 2.0 cuyd. 7,000 lbs.  | 1030 lbs. |
| 1448B     | CRANE TRASH SKIP 2'D X 4'W X 8'L - with lifting eyes  | 2.0 cuyd. 6,000 lbs.  | 1114 lbs. |
| 1449B     | CRANE TRASH SKIP 3'D X 4'W X 8'L - with lifting eyes  | 2.9 cuyd. 10,000 lbs. | 1262 lbs. |
| 1450B     | CRANE TRASH SKIP 2'D X 4'W X 10'L - with lifting eyes | 2.7 cuyd. 8,000 lbs.  | 1303 lbs. |
| 1451B     | CRANE TRASH SKIP 3'D X 4'W X 10'L - with lifting eyes | 3.8 cuyd. 13,000 lbs. | 1494 lbs. |